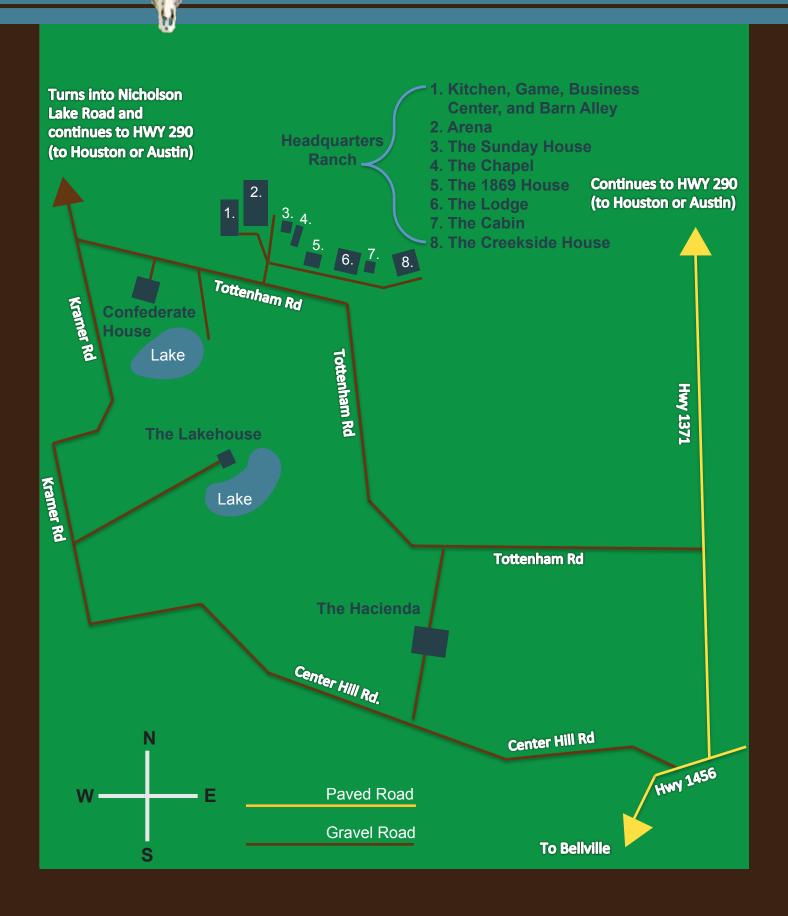

## From Bellville to the Ranch Headquarters:

- •Take FM 1456 North from the Courthouse square and proceed 6.7 miles to FM 1371.
- •Turn left on FM 1371 and go .8 miles to Tottenham Road.
- •Turn left on Tottenham Road and go 2.6 miles to Lonesome Pine Ranch headquarters, on the right.

## From Brenham or Houston to the Ranch Headquarters:

- •Take Hwy. 290 to Nicholson Lake Road in Chappell Hill (10 miles from Brenham).
- •Turn south on Nicholson Lake Road and go .3 miles to stop sign, make a slight jog to the left and continue for 4.7 miles to Tottenham Road. (Nicholson Lake Rd. changes to Kramer Rd. after two bridges.)
- •Turn left on Tottenham Road and go .8 miles to Lonesome Pine Ranch headquarters, on the left.

NOTE: Nicholson Lake and Tottenham Roads are both gravel roads, not paved.

WORLD RENOWNED WORKING TEXAS RANCH RESORT